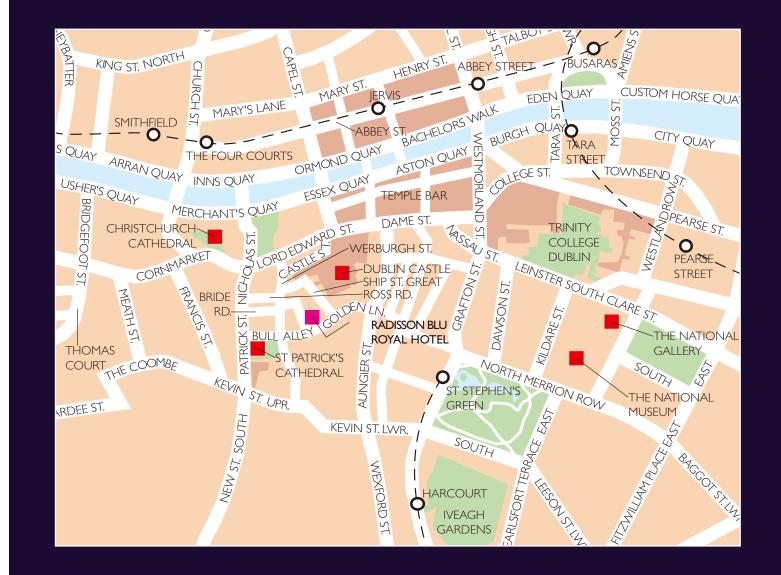

#### BY CAR BY SOUTH QUAYS

- Drive along the south quays and turn left onto Bridge St. Lower
- Take a left onto Thomas St. which continues onto Cornmarket St.
- Take a right onto Nicholas St. which continues onto Patrick St.
- Take a left onto Kevin St. Upper
- Take a left onto Bride St.
- Take a right onto Golden Lane
- The hotel is on your left

# BY CAR BY NORTH QUAYS

- Drive along the North Quays
- Take a right over Parliament St.
- Take a right on to Lord Edward St.
- Take a left on to Nicholas St.
- which continues onto Patrick St.
- Take a left onto Kevin Street Upper
- Take a left onto Bride St.
- Take a right onto Golden Lane
- The hotel is on your left

#### BY RAIL & AIR

The hotel is located in between Dublin Heuston Station and Connolly Station, LUAS operates from both stations and services the Jervis stop. From there, walk towards the River Liffey and cross at the Millennium Bridge. Walk southbound through Temple Bar and up George's St. Take a right onto Stephens Street/Golden Lane and the hotel is on the right hand side. Dublin International Airport is 12km from the hotel with regular taxi & coach services from the airport to the city centre, with journey times averaging about 30-45mins.