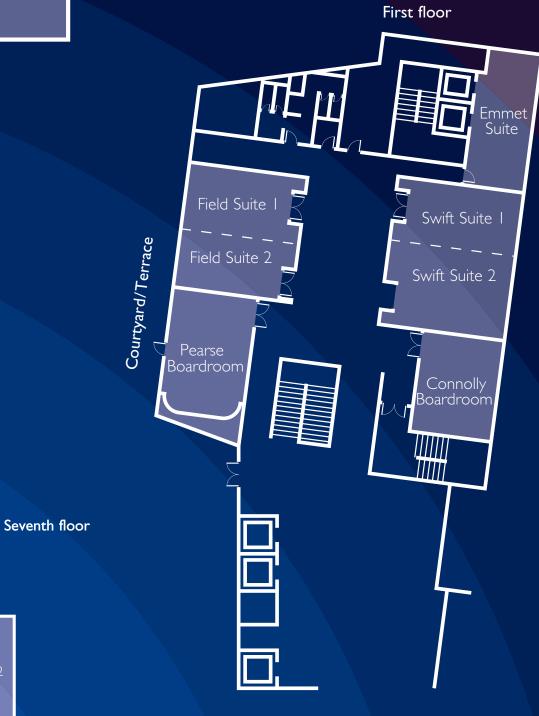

en and Temple Bar. area, with the St Stephen's Green Luas stop a mere 5 minute walk away. We are situated in between Heuston and Connolly train stations, the main train stations in the city. Dublin International Airport is 12 km from the hotel. The hotel has parking facilities for 60 cars. All of our venues are equipped with broadband internet access, air conditioning and natural daylight. The hotel features the latest audiovisual equipment, most of which is included in our room hire price.









unction Bar

\_ Sky Suite 2

#### goldpointsplus

Earn Gold Points® for organising events at the Radisson Blu Royal Hotel, Dublin. Just register your meeting under your name and goldpoints plus membership card and reap the benefits.

For more information please see goldpointsplus.com/planners