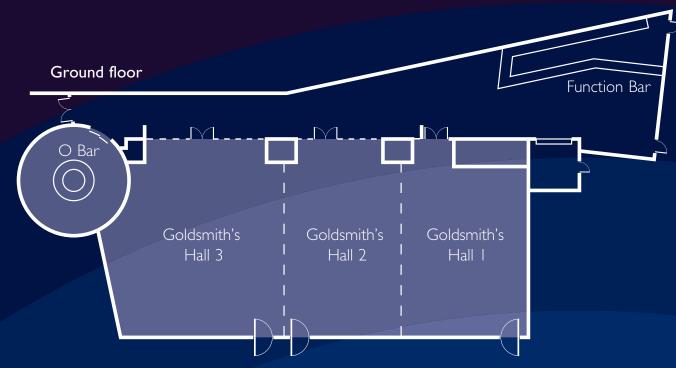

right onto Stephens Street/Golden Lane and the hotel is on the right hand side. Dublin International Airport is 12km from the hotel with regular taxi & coach services from the airport to the city centre, with journey times averaging about 30-45mins.

#### MEETING PLANNER

Radisson Blu Royal Hotel, Dublin

# WELCOME TO RADISSON BLU





# WELCOME

Welcome to the Radisson Blu Royal Hotel, Dublin. Located on Golden Lane, the hotel is situated right in the heart of Dublin'sbustling city centre. The Radisson

Blu Royal Hotel is a fresh, modern property offering and new and exciting conference and event venue in Dublin City Centre. We can accommodate up to 400

delegates theatre style in Goldsmith's Hall and we offer 150 bedrooms and suites, therefore we can accommodate sizeable group blocks.



|               |                          |                  |               |               |                  |                  |                  |                  |                    |               |                   |                   |                 |                     | MEETING ROOMS CAPACITY CHART |