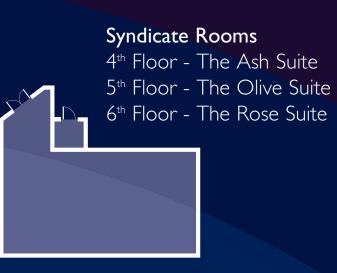

oldsmiths Hall can hold up to 400 delegates. It is a flexible room and can be divided in to 3 separate rooms. We have also invested considerable time in to menu planning and conference organisers can choose from a range of distinctive buffet and plated lunches, and exciting

from St Stephen's Green and Temple Bar. area, with the St Stephen's Green Luas stop a mere 5 minute walk away. We are situated in between Heuston and Connolly train stations, the main train stations in the city. Dublin International Airport is 12 km from the hotel. The hotel has parking facilities for 60 cars. All of our venues are equipped with broadband internet access, air conditioning and natural daylight. The hotel features the latest audiovisual equipment, most of which is included in our room hire price.









unction Bar

\_ Sky Suite 2

#### goldpointsplus

Earn Gold Points® for organising events at the Radisson Blu Royal Hotel, Dublin. Just register your meeting under your name and goldpoints plus membership card and reap the benefits.

For more information please see goldpointsplus.com/planners